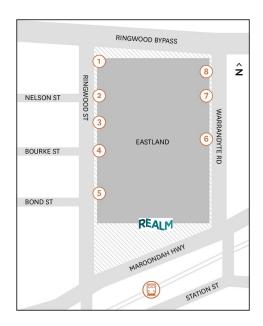

## VISITOR INFORMATION

Realm is part of the Eastland/Ringwood Town Square complex.

Visitors travelling by **train** should stop at Ringwood Station on the Belgrave or Lilydale lines. Realm is located directly opposite Ringwood Station, on the north side of Maroondah Hwy.

For visitors travelling by **car**, parking is available at Eastland Shopping Centre. We recommend drivers enter at Entry West 5, at the southern end of Ringwood St.

Once inside, drivers should ascend two ramps, following signs to Town Square. Undercover parking on Level 3 is available; visitors can then walk across Ringwood Town Square to Realm.

Parking charges apply at Eastland as follows:

| Hours                     | Rate |
|---------------------------|------|
| Up to 3 hours             | Free |
| 3.0 - 3.5 hours           | \$3  |
| 3.5 - 4.0 hours           | \$4  |
| 4.0 - 4.5 hours           | \$5  |
| 4.5 - 5.0 hours           | \$7  |
| 5.0 - 5.5 hours           | \$9  |
| 5.5 - 6.0 hours           | \$12 |
| 6.0 - 6.5 hours           | \$15 |
| 6.5 - 7.0 hours           | \$25 |
| 7.0 and over              | \$30 |
| Maximum Daily Rate - \$30 |      |